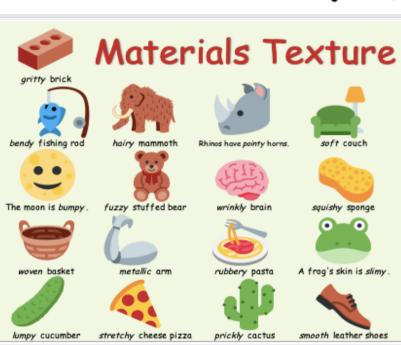

## Materials Texture

fluffy feather

bendy fishing rod

hairy mammoth

Rhinos have pointy horns.

soft couch

hard rock stone

The moon is bumpy.

fuzzy stuffed bear

wrinkly brain

squishy sponge

rough tree bark

woven basket

metallic arm

rubbery pasta

A frog's skin is slimy.

smooth leather shoes

shiny diamond

*lumpy* cucumber

stretchy cheese pizza

prickly cactus